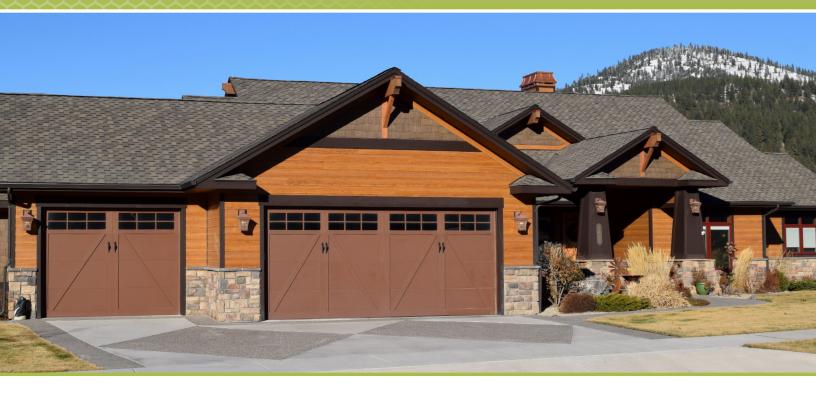

### **Timber Series Lap Siding**

Allura $^{\text{\tiny{M}}}$  Timber Series fiber cement siding sets your home apart with a choice of eight realistic colors.

## **Superior Wood Grain**

With 100% focus on cement technology, Allura's proprietary fiber cement formula has been refined through years of experience around the world, and creates a natural looking woodgrain that is unmatched in both looks and performance.

## **Key Features**

- Able to endure harsh weather and high wind climates
- Non-combustible, Class A fire rating
- · Factory primed and painted
- Distinct, realistic textures