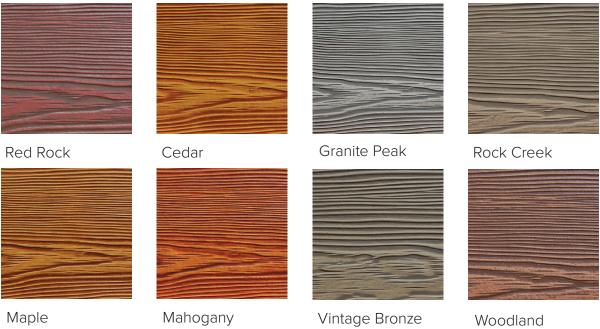

### **Timber Series Lap Siding**

Allura $^{\text{\tiny{M}}}$  Timber Series fiber cement siding sets your home apart with a choice of eight realistic colors.

## **Superior Wood Grain**

With 100% focus on cement technology, Allura's proprietary fiber cement formula has been refined through years of experience around the world, and creates a natural looking woodgrain that is unmatched in both looks and performance.