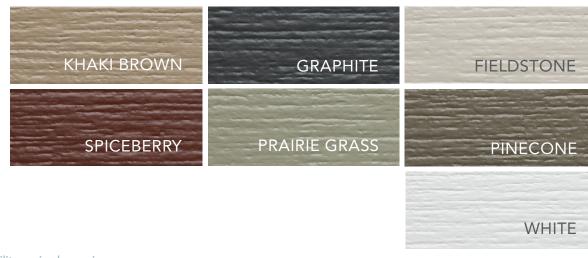

eptional consistency.

RISE synthetic fiber siding and trim is created using a patented process that compresses recycled materials into dense and durable wood-replacement products.

This building product breakthrough looks and works just like real wood and is second-to-none in aesthetics and durability. Matching trim is also available in prefinished ColoRISE colors.

Prefinished panel and soffit options are also available by special order.

#### **FEATURES:**

- Realistic wood appearance
- Durable UV-protected finish
- Assortment of colors and textures
- Superior paint adhesion for lasting performance
- •15-year finish/30-year substrate limited warranties



Prefinished

8941 Bonner Mill Road, Bonner, MT 59823

ufpedge.com/prefinished



## **DEEPTONE FINISHES:**



# **SOLID FINISHES:**