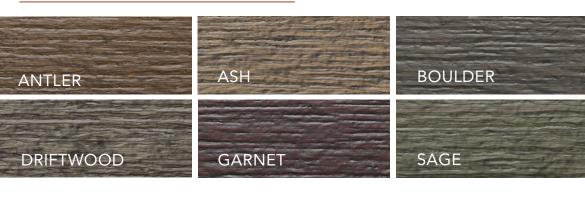

beautiful finish with exceptional consistency.

RISE synthetic fiber siding and trim is created using a patented process that compresses recycled materials into dense and durable wood-replacement products.

This building product breakthrough looks and works just like real wood and is second-to-none in aesthetics and durability. Matching trim is also available in prefinished ColoRISE colors.

Prefinished panel and soffit options are also available by special order.

#### **FEATURES:**

- Realistic wood appearance
- Durable UV-protected finish
- Assortment of colors and textures
- Superior paint adhesion for lasting performance
- •15-year finish/30-year substrate limited warranties



Prefinished

8941 Bonner Mill Road, Bonner, MT 59823

ufpedge.com/prefinished



## **DEEPTONE FINISHES:**



# **SOLID FINISHES:**