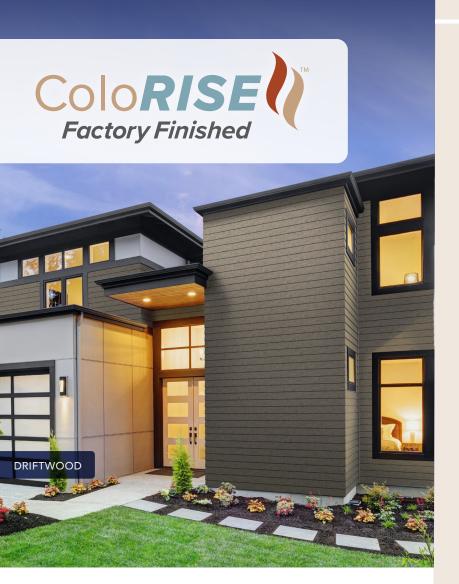

### **ColorRISE™ Finish**

The ColoRISE factory coating technology featured on RISE® siding and trim products combines Edge Prefinished proprietary paint process with innovative equipment and a specially formulated PPG Duracolor® machine-applied paint. The result is an extremely durable and beautiful finish with exceptional consistency.

RISE synthetic fiber siding and trim is created using a patented process that compresses recycled materials into dense and durable wood-replacement products.

This building product breakthrough looks and works just like real wood and is second-to-none in aesthetics and durability. Matching trim is also available in prefinished ColoRISE colors.