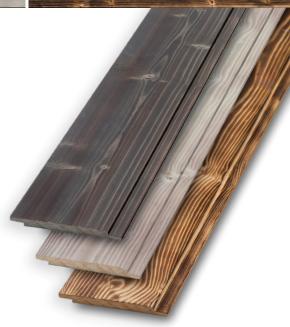

## CHARRED WOOD SHIPLAP

Charred Wood lumber has been carefully burnt to highlight and enhance its natural beauty. The contrast of its dark-charred top surface and distinct wood grain distinguishes it from any other.

## FEATURES

- Great for interior accent walls, ceilings, column and beam (accents or wraps), trim work, and do-it-yourself projects
- Easy to install
- Prefinished with rough-sawn surface
- Available in 1x6 and 1x8 in 16ft. lengths
- Matching 1x4 trim availabile