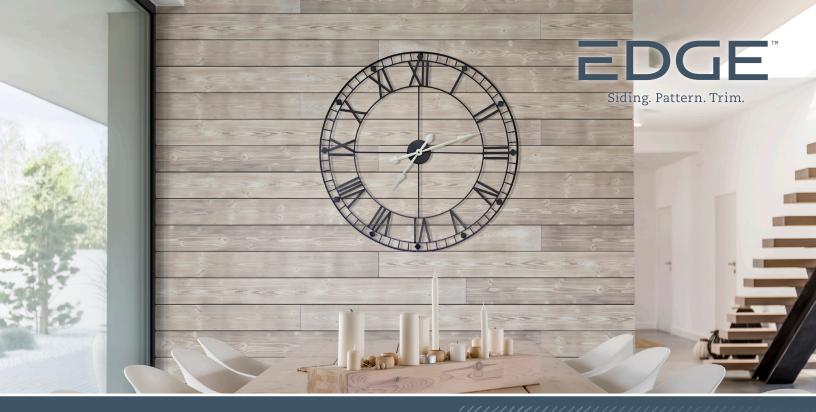

## CHARRED WOOD SHIPLAP

Charred Wood lumber has been carefully burnt to highlight and enhance its natural beauty. The contrast of its dark-charred top surface and distinct wood grain distinguishes it from any other.

## FEATURES

- Great for interior accent walls, ceilings, column and beam (accents or wraps), trim work, and do-it-yourself projects
- Easy to install
- Prefinished with rough-sawn surface
- Available in 1x6 and 1x8 in 16ft. lengths
- Matching 1x4 trim availabile