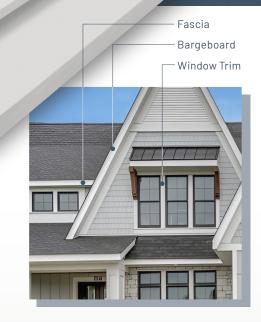

Experience the superior performance of EvoTrim featuring TRU-CORE® treating technology for long-term exterior trim and fascia solutions. The innovative wood treatment infuses five EPA-registered preservatives into the board's core, and provides exceptional stability that is resistant to rot, insects and termites.