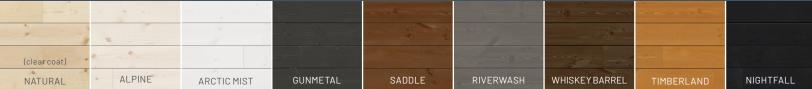

## **AVAILABLE PROFILES**

1x6 T&G Nickel Gap

1x6 T&G V-Groove

NOTE: Color will vary from board to board and lot to lot due to natural characteristics of wood. It is recommended you purchase your entire job, plus a minimum of 10  $\!\%$ overage to ensure most consistent color.