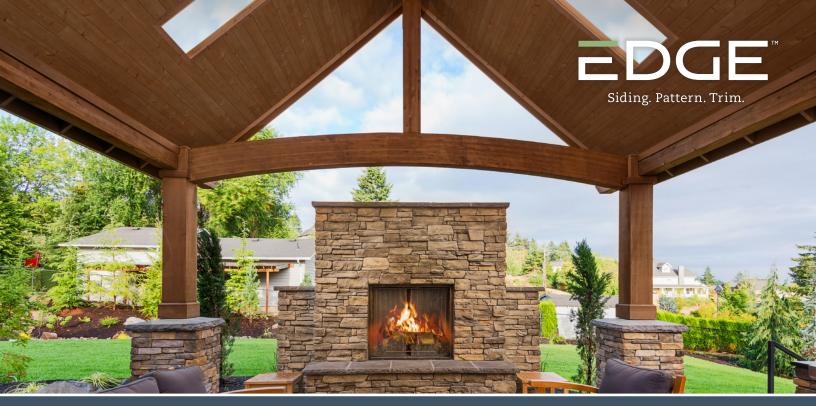

## NATIVE WOODS Prefinished Pattern

Bring nature's beauty home with Native Woods. This tongue and groove wood pattern makes a stunning impression on walls, ceilings and on select covered exterior applications like soffits and porch ceilings.

## **FEATURES**

- Interlocking pattern requires fewer exposed fasteners
- Boards feature natural knots and grain with a smooth, prefinished surface
- End-matched requires fewer cuts
- 1x6 width in 12ft. and 16ft. lengths
- Matching 1x4 trim available