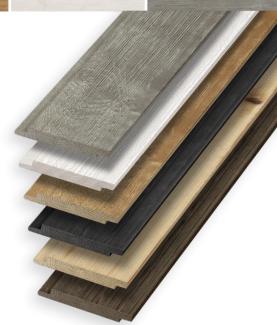

## **RUSTIC COLLECTION**

Rustic shiplap and trim boards are made from new lumber that features a rough surface that has been machined, and factory-primed to mimic the natural texture and patina of rustic wood.

NOTE: Color will vary from board to board and lot to lot due to natural characteristics of wood. It is recommended you purchase your entire job, plus a minimum of 10% overage to ensure most consistent color.