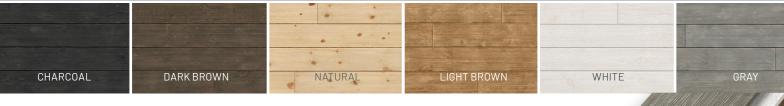

## **RUSTIC COLLECTION**

Rustic shiplap and trim boards are made from new lumber that features a rough surface that has been machined, and factory-primed to mimic the natural texture and patina of rustic wood.

NOTE: Color will vary from board to board and lot to lot due to natural characteristics of wood. It is recommended you purchase your entire job, plus a minimum of 10% overage to ensure most consistent color.