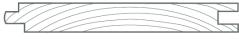

- W4 T&G
- Sizes: 1x6 & 1x8
- Actual:
  - o 11/16" Thick
  - 6" 5 3/8" Wide
  - 8" 7 1/8" Wide
- End Matched
- Finishes: Factory Applied Coatings
  - 7 Colors: Timber Ridge, Glacier, Lost Trail, Big Sky, Wood Smoke, Back Country, Black Forest
  - o 2 Coat 5 sides
- Unfinished:
  - o Ponderosa Pine
  - Vertical Grain Hemlock
- Lengths: 8' 16'
- Texture: Wire Brush
- Texture Unfinished: Smooth
- Species
  - o Prefinished: Ponderosa Pine
  - Unfinished: Ponderosa Pine or VG Hemlock
- Grade: #2 & Better
- Warranty: 20-year limited (substrate)
- Packaging: 6 Piece Sub Bundles
- Applications:
  - (Interior and exterior uses)
    - $\circ \quad \text{Exterior siding} \quad$
    - $\circ \quad \text{Exterior soffit} \\$
    - o Ceilings
    - o Accent walls
- Manufacturing location: Bonner, MT



T&G nickel gap reveal end-matched



WP4/T&G end-matched

#### **Flame Spread Test Results**

Natural/not painted

SUMMARY OF TEST RESULTS

Specimen I.D.: UFP EDGE Thermally Modified Wood by UFP Industries, Inc.

## ASTM E84 Test Results FLAME SPREAD INDEX SMOKE DEVELOPED INDEX 130 125

130 125 \*See Section 8 for additional information and commentary

#### For INTERTEK B&C: COMPLETED BY: SIGNATURE: DATE: COMPLETED BY: SCONT Grant Grant Complete SIGNATURE: COMPLETED BY: SCONT Grant Grant Complete SIGNATURE: COMPLETED BY: SCONT Grant Complete SIGNATURE: COMPLETED BY: SIGNATURE: SIGNATURE: COMPLETED BY: SIGNATURE: SIGNATURE: COMPLETED BY: SIGNATURE: SIGNATURE:



### Prepainted White

#### SUMMARY OF TEST RESULTS

SDG:ddr

Specimen I.D.: UFP EDGE Thermally Modified Wood by UFP Industries,