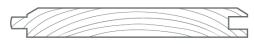

l:
  - o 11/16" Thick
  - 6" 5 3/8" Wide
  - 8" 7 1/8" Wide
- End Matched
- Finishes: Factory Applied Coatings
  - 7 Colors: Timber Ridge, Glacier, Lost Trail, Big Sky, Wood Smoke, Back Country, Black Forest
  - o 2 Coat 5 sides
- Unfinished:
  - o Ponderosa Pine
  - Vertical Grain Hemlock
- Lengths: 8' 16'
- Texture: Wire Brush
- Texture Unfinished: Smooth
- Species
  - o Prefinished: Ponderosa Pine
  - Unfinished: Ponderosa Pine or VG Hemlock
- Grade: #2 & Better
- Warranty: 20-year limited (substrate)
- Packaging: 6 Piece Sub Bundles
- Applications:
  - (Interior and exterior uses)
    - $\circ \quad \text{Exterior siding} \quad$
    - $\circ \quad \text{Exterior soffit} \\$
    - o Ceilings
    - o Accent walls
- Manufacturing location: Bonner, MT



T&G nickel gap reveal end-matched



WP4/T&G end-matched

#### **Flame Spread Test Results**

Natural/not painted

SUMMARY OF TEST RESULTS

Specimen I.D.: UFP EDGE Thermally Modified Wood by UFP Industries, Inc.

## ASTM E84 Test Results FLAME SPREAD INDEX SMOKE DEVELOPED INDEX 130 125

130 125 \*See Section 8 for additional information and commentary

#### For INTERTEK B&C: COMPLETED BY: SIGNATURE: DATE: COMPLETED BY: SCONT Grant Grant Complete SIGNATURE: COMPLETED BY: SCONT Grant Grant Complete SIGNATURE: COMPLETED BY: SCONT Grant Complete SIGNATURE: COMPLETED BY: SIGNATURE: SIGNATURE: COMPLETED BY: SIGNATURE: SIGNATURE: COMPLETED BY: SIGNATURE: SIGNATURE:



### Prepainted White

#### SUMMARY OF TEST RESULTS

SDG:ddr

Specimen I.D.: UFP EDGE Thermally Modified Wood by UFP Industries, Inc.

# ASTM E84 Test Results FLAME S